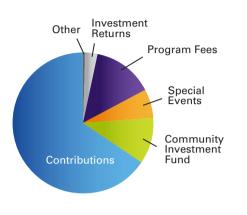

### **Revenue and Other Sources**

| 0.0% |
|------|
| 0.4% |
| 2.7% |
| 4.0% |
| 6.6% |
| 0.6% |
| 5.7% |
|      |